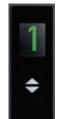

#### Level indicator

• The 3" display is integrated with the control panel.

#### Level indicator

The 3" display is integrated with the control panel.

Control panel with touchscreen
User-friendly and responsive touchscreen controls with back light.