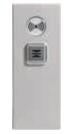

**TOUCHSCREEN CONTROL PANEL\*** – The contemporary design of this elegant control panel includes user-friendly and highly responsive touchscreen buttons and an integrated level indicator.

**LED LIGHT DIFFUSER CEILING** – The white, frosted LED light diffuser ceiling is illuminated by programmable, energy-saving LED lights.

**TOUCHSCREEN CALL BUTTON** – User-friendly and highly responsive touchscreen call button with integrated level indicator.

**MIRROR** – A full-height mirror is available for the cabin wall opposite the door.