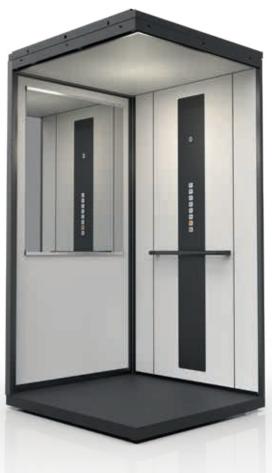

# VERSATILE DESIGN

We believe that beautiful design should be versatile enough to cater for different needs and requirements. To adapt to public, commercial and private settings, whose elements can be combined to suit your needs.

#### Control panel with push buttons

Tactile push buttons with back light.

ONE TOUCH OPERATION

- Destination buttons with one touch operation.

ALARM BUTTON - Activates the alarm signal and the emergency telephone.\*

DOOR OPENING BUTTON

#### Handrail

Elegant, ergonomic handrail in black anodized aluminium.