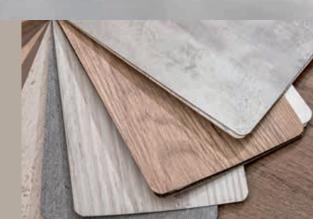

#### LAMINATE FOR CABIN WALLS Pure White Pure White Folkstone Oyster Grey F2255 Fire Retardant F7927 F7929 Black Wood Polar Aland Pine Nevada Oak Brushed Argent H3433 ST22 F8588 U999 ST12 M5311