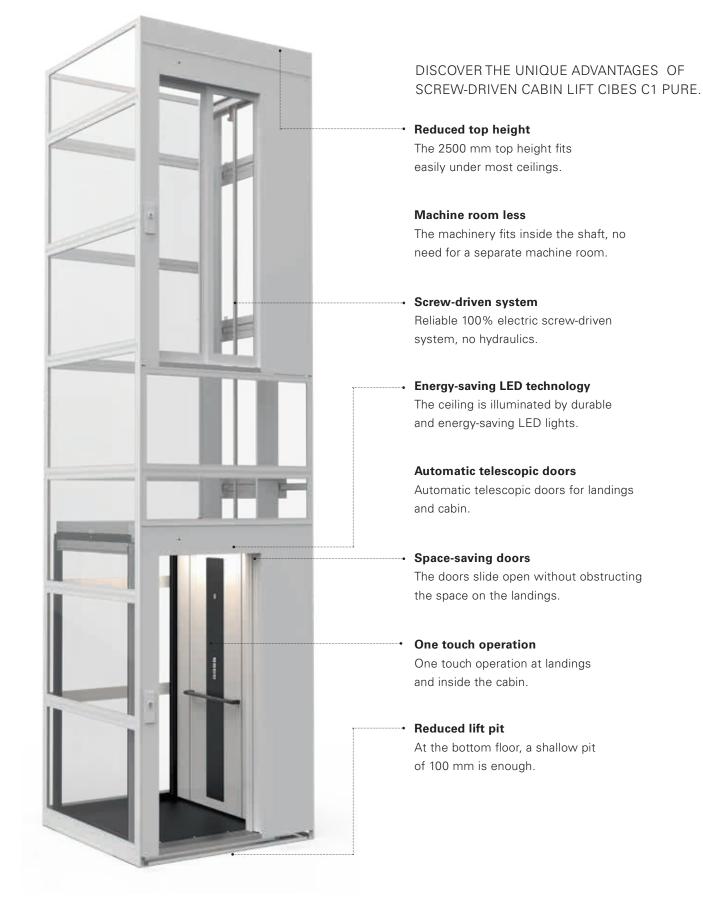

# SPACE-SAVING LIFT DESIGN

Most conventional lifts, such as hydraulic lifts and traction lifts, require extensive refurbishment for the deep pit and big headroom.

Cibes C1 Pure integrates seamlessly with your building and needs only minimal refurbishment.

Screw-driven lift

**Traction lift** 

ACCESSORIES

Push button

RFID tag reader for auto lock

Key lock for auto lock/central lock

Touchscreen call button with integrated level indicator

Level indicator in elegant zinc frame

Code lock for auto lock

Other lock solutions are available. For more information, please contact Cibes.