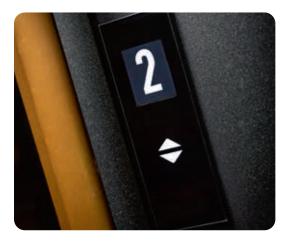

**TOUCHSCREEN CALL BUTTON** – User-friendly and highly responsive touchscreen call button with integrated level indicator.

**MIRROR** – A full-height mirror is available for the cabin wall opposite the door.

**CLASSIC CALL BUTTON** – The classic push button is tactile and equipped with back-light.

**CEILING WITH LED LIGHTS** – The ceiling with programmable, energy-saving LED lights is available in up to 300 different colours.

#### Level indicator

• The 3" display is integrated with the control panel.