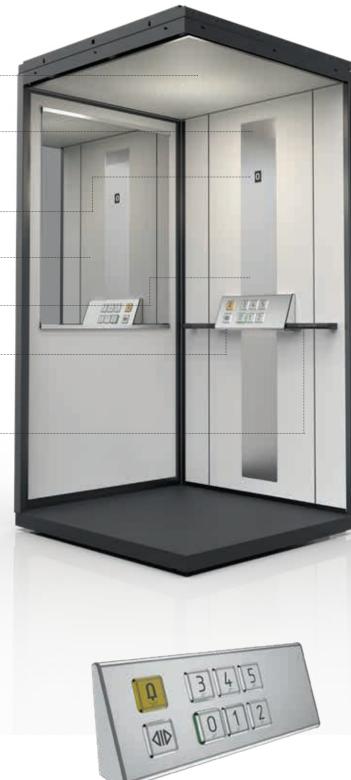

**TOUCHSCREEN CONTROL PANEL\*** – The contemporary design of this elegant control panel includes user-friendly and highly responsive touchscreen buttons and an integrated level indicator.

**LED LIGHT DIFFUSER CEILING** – The white, frosted LED light diffuser ceiling is illuminated by programmable, energy-saving LED lights.

**TOUCHSCREEN CALL BUTTON** – User-friendly and highly responsive touchscreen call button with integrated level indicator.

**MIRROR** – A full-height mirror is available for the cabin wall opposite the door.

\*The touchscreen control panel is only recommended for settings with a low risk for reckless use or vandalism.

**CLASSIC CONTROL PANEL** – The classic control panel is equipped with tactile and illuminated push buttons. The control panel can be delivered in up to 300 colours or in brushed stainless steel.

**DOORS** – The telescopic sliding doors are available in steel or glass. Both door models are available in up to 300 colours. In addition, the steel doors can be delivered with EI60 fire rating or in a stainless steel finish.

**CLASSIC CALL BUTTON** – The classic push button is tactile and equipped with back-light.

**CEILING WITH LED LIGHTS** – The ceiling with programmable, energy-saving LED lights is available in up to 300 different colours.