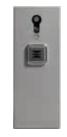

\*The touchscreen control panel is only recommended for settings with a low risk for reckless use or vandalism.

**CLASSIC CONTROL PANEL** – The classic control panel is equipped with tactile and illuminated push buttons. The control panel can be delivered in up to 300 colours or in brushed stainless steel.

**CLASSIC CALL BUTTON** – The classic push button is tactile and equipped with back-light.

**CEILING WITH LED LIGHTS** – The ceiling with programmable, energy-saving LED lights is available in up to 300 different colours.