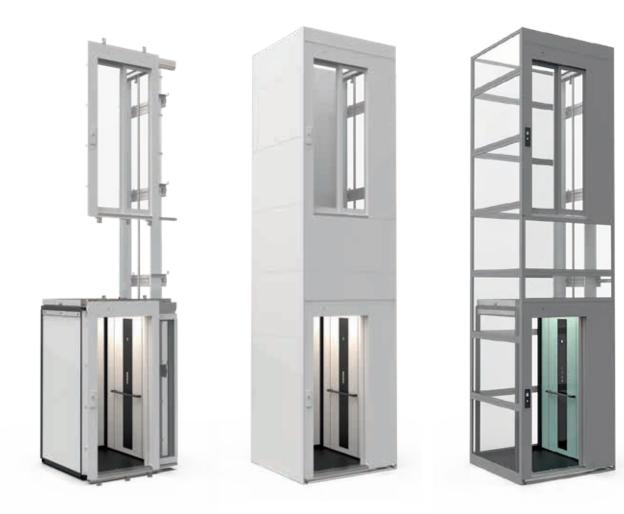

# FAST AND EASY

Installing a conventional lift takes several weeks and requires extensive building adaptations. Installing C1 Pure takes just a few days and has minimal structural impact on your building.

# SPACE-SAVING LIFT DESIGN

Most conventional lifts, such as hydraulic lifts and traction lifts, require extensive refurbishment for the deep pit and big headroom.

Cibes C1 Pure integrates seamlessly with your building and needs only minimal refurbishment.

# SCREW-DRIVEN INNOVATION

Cibes has innovated lift technology for more than 70 years now and our space-saving platform lifts are used by millions of people across the globe. To take our business and your comfort to the next level, we have created a completely new lift which combines the greatest benefits of platform lift technology with the most convenient features of a conventional lift.