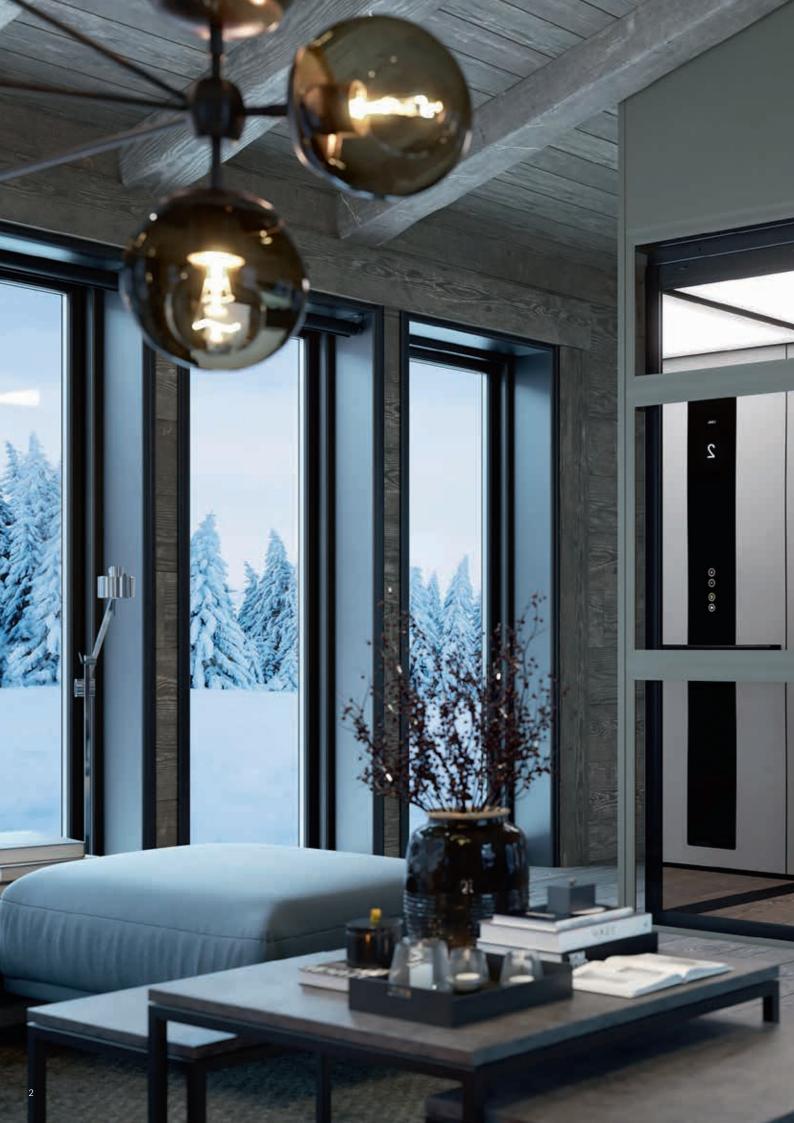

# FAST AND EASY

Installing a conventional lift takes several weeks and requires extensive building adaptations. Installing C1 Pure takes just a few days and has minimal structural impact on your building.

# SPACE-SAVING LIFT DESIGN

Most conventional lifts, such as hydraulic lifts and traction lifts, require extensive refurbishment for the deep pit and big headroom.

Cibes C1 Pure integrates seamlessly with your building and needs only minimal refurbishment.