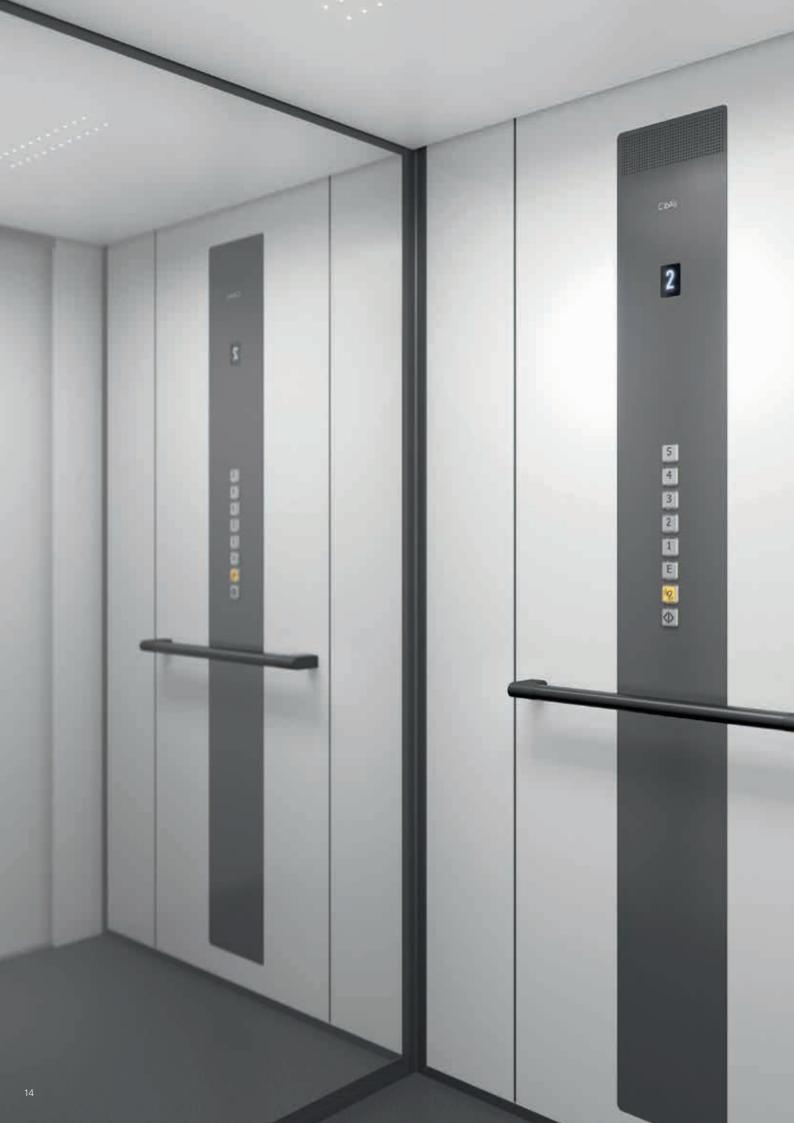

**TOUCHSCREEN CONTROL PANEL\*** – The contemporary design of this elegant control panel includes user-friendly and highly responsive touchscreen buttons and an integrated level indicator.

**LED LIGHT DIFFUSER CEILING** – The white, frosted LED light diffuser ceiling is illuminated by programmable, energy-saving LED lights.

**TOUCHSCREEN CALL BUTTON** – User-friendly and highly responsive touchscreen call button with integrated level indicator.

**MIRROR** – A full-height mirror is available for the cabin wall opposite the door.

\*The touchscreen control panel is only recommended for settings with a low risk for reckless use or vandalism.

**CLASSIC CONTROL PANEL** – The classic control panel is equipped with tactile and illuminated push buttons. The control panel can be delivered in up to 300 colours or in brushed stainless steel.

**DOORS** – The telescopic sliding doors are available in steel or glass. Both door models are available in up to 300 colours. In addition, the steel doors can be delivered with EI60 fire rating or in a stainless steel finish.

**CLASSIC CALL BUTTON** – The classic push button is tactile and equipped with back-light.

**CEILING WITH LED LIGHTS** – The ceiling with programmable, energy-saving LED lights is available in up to 300 different colours.

#### Control panel with push buttons

Tactile push buttons with back light.

ONE TOUCH OPERATION

- Destination buttons with one touch operation.

ALARM BUTTON - Activates the alarm signal and the emergency telephone.\*

#### Level indicator

The 3" display is integrated with the control panel.

Control panel with touchscreen
User-friendly and responsive touchscreen controls with back light.