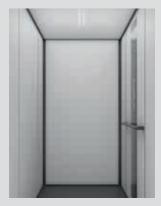

**DOORS** – The telescopic sliding doors are available in steel or glass. Both door models are available in up to 300 colours. In addition, the steel doors can be delivered with EI60 fire rating or in a stainless steel finish.

# STANDARD FINISH

The standard finish for Cibes C1 Pure is an elegant combination of black, white and grey.

| Lift element with standard                           | l finish                         |
|------------------------------------------------------|----------------------------------|
| Shaft panels in steel                                | White RAL 9016                   |
| Shaft panels in glass (frames)                       | Natural anodized aluminium       |
| Corner profiles of shaft                             | Natural anodized aluminium       |
| Landing doors (frame and door panels in glass/steel) | White RAL 9016                   |
| Cabin doors (frame and door panels in glass/steel)   | White RAL 9016                   |
| Cabin walls                                          | White                            |
| Corner profiles in cabin                             | Black anodized<br>aluminium HX50 |
| Control panel with<br>push buttons                   | Black RAL 9005                   |
| Ceiling with LED lighting                            | White RAL 9016                   |