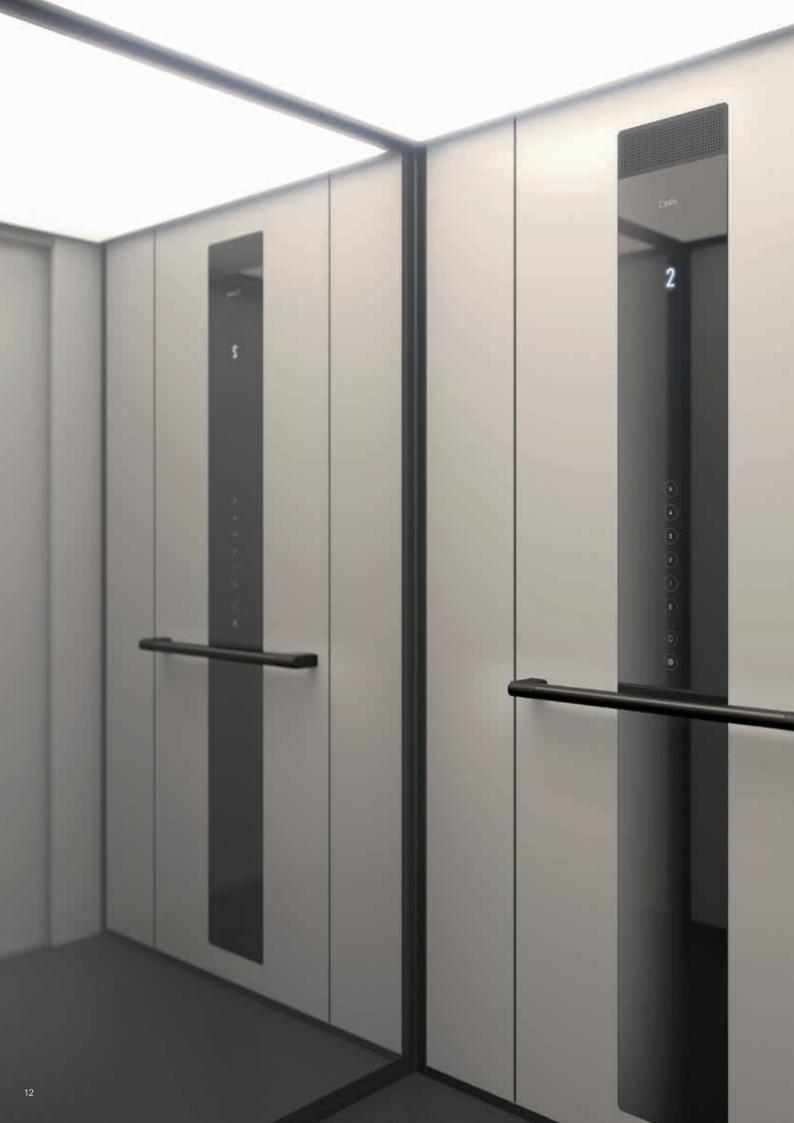

**TOUCHSCREEN CONTROL PANEL\*** – The contemporary design of this elegant control panel includes user-friendly and highly responsive touchscreen buttons and an integrated level indicator.

**LED LIGHT DIFFUSER CEILING** – The white, frosted LED light diffuser ceiling is illuminated by programmable, energy-saving LED lights.

**TOUCHSCREEN CALL BUTTON** – User-friendly and highly responsive touchscreen call button with integrated level indicator.

**MIRROR** – A full-height mirror is available for the cabin wall opposite the door.

\*The touchscreen control panel is only recommended for settings with a low risk for reckless use or vandalism.

**CLASSIC CONTROL PANEL** – The classic control panel is equipped with tactile and illuminated push buttons. The control panel can be delivered in up to 300 colours or in brushed stainless steel.

**DOORS** – The telescopic sliding doors are available in steel or glass. Both door models are available in up to 300 colours. In addition, the steel doors can be delivered with EI60 fire rating or in a stainless steel finish.

**CLASSIC CALL BUTTON** – The classic push button is tactile and equipped with back-light.

**CEILING WITH LED LIGHTS** – The ceiling with programmable, energy-saving LED lights is available in up to 300 different colours.