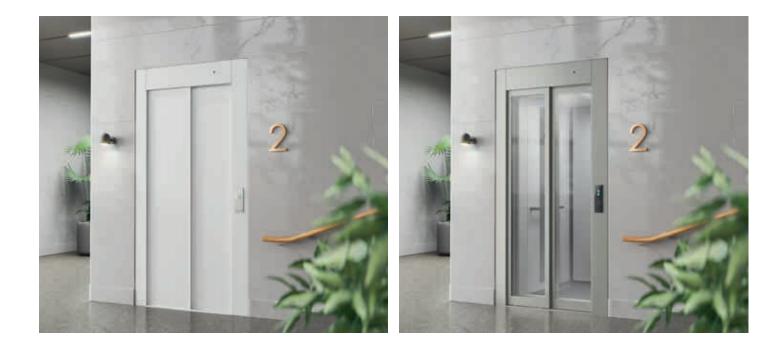

# FAST AND EASY

Installing a conventional lift takes several weeks and requires extensive building adaptations. Installing C1 Pure takes just a few days and has minimal structural impact on your building.

# SPACE-SAVING LIFT DESIGN

Most conventional lifts, such as hydraulic lifts and traction lifts, require extensive refurbishment for the deep pit and big headroom.

Cibes C1 Pure integrates seamlessly with your building and needs only minimal refurbishment.