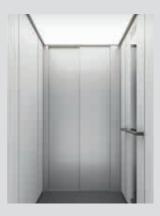

# STANDARD FINISH

The standard finish for Cibes C1 Pure is an elegant combination of black, white and grey.

| Lift element with standard                           | l finish                         |
|------------------------------------------------------|----------------------------------|
| Shaft panels in steel                                | White RAL 9016                   |
| Shaft panels in glass (frames)                       | Natural anodized aluminium       |
| Corner profiles of shaft                             | Natural anodized aluminium       |
| Landing doors (frame and door panels in glass/steel) | White RAL 9016                   |
| Cabin doors (frame and door panels in glass/steel)   | White RAL 9016                   |
| Cabin walls                                          | White                            |
| Corner profiles in cabin                             | Black anodized<br>aluminium HX50 |
| Control panel with<br>push buttons                   | Black RAL 9005                   |
| Ceiling with LED lighting                            | White RAL 9016                   |