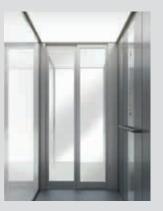

## MIX & MATCH

Mix and match different colours to create a unique lift design which is perfect for your project.

| Lift element with available colours |                             |  |  |  |
|-------------------------------------|-----------------------------|--|--|--|
| Shaft panels in steel               | Any RAL or Premium          |  |  |  |
|                                     | colour                      |  |  |  |
| Shaft panels in glass (frames)      | Any RAL or Premium colour   |  |  |  |
| Corner profiles of shaft            | Any RAL or Premium colour   |  |  |  |
| Landing doors (frame and            | Any RAL or Premium          |  |  |  |
| door panels)                        | colour/stainless steel*     |  |  |  |
| Cabin doors (frame and              | Any RAL or Premium          |  |  |  |
| door panels)                        | colour/stainless steel*     |  |  |  |
| Cabin walls                         | Available in all laminate   |  |  |  |
|                                     | colours / glass / mirror ** |  |  |  |
| Corner profiles in cabin            | Any RAL or Premium          |  |  |  |
|                                     | colour                      |  |  |  |
| Control panel with                  | Any RAL or Premium          |  |  |  |
| push buttons                        | colour/stainless steel*     |  |  |  |
| Ceiling with LED lighting           | Any RAL or Premium          |  |  |  |
|                                     | colour                      |  |  |  |