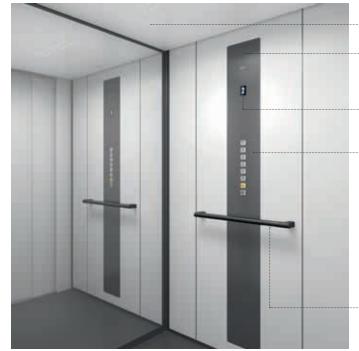

#### **Ceiling with LED spotlights**

#### Multi-functional integrated speaker

• Speaker for emergency phone, voice announcement and arrival signal.

#### Level indicator

• The 3" display is integrated with the control panel.

#### Control panel with push buttons

Tactile push buttons with back light.

ONE TOUCH OPERATION

- Destination buttons with one touch operation.

ALARM BUTTON - Activates the alarm signal and the emergency telephone.\*

DOOR OPENING BUTTON

#### Handrail

Elegant, ergonomic handrail in black anodized aluminium.