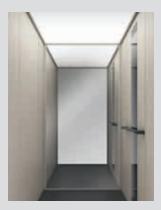

## DESIGN WITH MIRRORS

A mirror wall creates a sensation of space inside the cabin, while smaller mirrors can serve as a great visual aid when you enter and exit the lift. The C1 Pure offers you several stylish mirror alternatives to suit your preference and needs.

WALL MOUNTED MIRROR ON A/C SIDE

WALL MOUNTED MIRROR ON B SIDE

| CABIN SIZE  | MIRROR WALL A/C | WALL MOUNTED MIRROR B | WALL MOUNTED MIRROR A/C |
|-------------|-----------------|-----------------------|-------------------------|
| W x D, mm*  | W x H, mm       | W x H, mm             | W x H, mm               |
| 900 x 950   | 900 × 2130      | 700 x 1144            | 700 x 1144              |
| 900 x 1200  | 900 × 2130      | 700 x 1144            | 700 x 1144              |
| 900 x 1400  | 900 × 2130      | 700 x 1144            | 700 x 1144              |
| 1100 x 1200 | 1100 x 2130     | 700 x 1144            | 900 x 1144              |
| 1100 x 1400 | 1100 x 2130     | 700 x 1144            | 900 x 1144              |
| 1100 x 1700 | 1100 x 2130     | 700 x 1144            | 900 x 1144              |