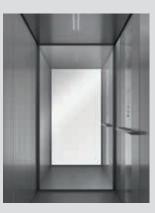

**TOUCHSCREEN CALL BUTTON** – User-friendly and highly responsive touchscreen call button with integrated level indicator.

**MIRROR** – A full-height mirror is available for the cabin wall opposite the door.

## DESIGN WITH MIRRORS

A mirror wall creates a sensation of space inside the cabin, while smaller mirrors can serve as a great visual aid when you enter and exit the lift. The C1 Pure offers you several stylish mirror alternatives to suit your preference and needs.