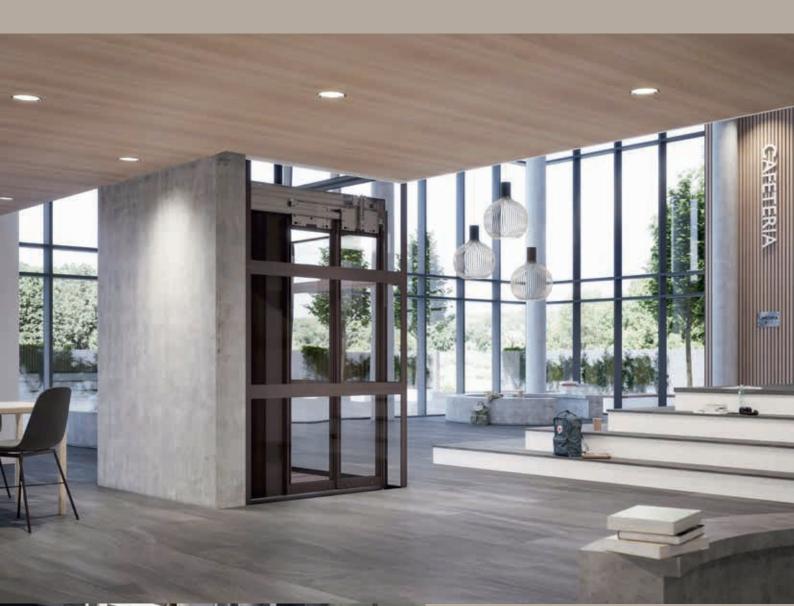

# FAST AND EASY

Installing a conventional lift takes several weeks and requires extensive building adaptations. Installing C1 Pure takes just a few days and has minimal structural impact on your building.

# SPACE-SAVING LIFT DESIGN

Most conventional lifts, such as hydraulic lifts and traction lifts, require extensive refurbishment for the deep pit and big headroom.

Cibes C1 Pure integrates seamlessly with your building and needs only minimal refurbishment.