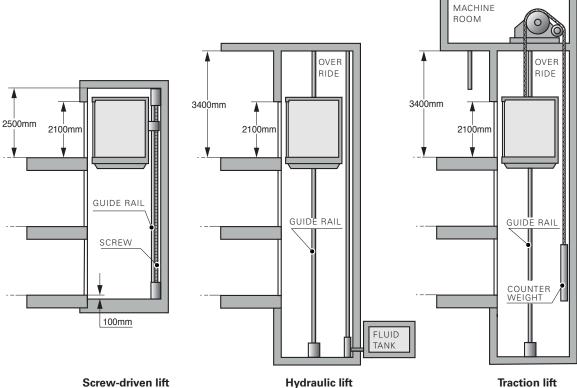

# SPACE-SAVING LIFT DESIGN

Most conventional lifts, such as hydraulic lifts and traction lifts, require extensive refurbishment for the deep pit and big headroom.

Cibes C1 Pure integrates seamlessly with your building and needs only minimal refurbishment.

Screw-driven lift

**Traction lift** 

ACCESSORIES

Push button

RFID tag reader for auto lock

Key lock for auto lock/central lock

Touchscreen call button with integrated level indicator

Level indicator in elegant zinc frame