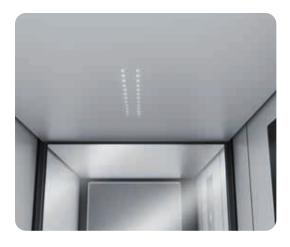

**TOUCHSCREEN CONTROL PANEL\*** – The contemporary design of this elegant control panel includes user-friendly and highly responsive touchscreen buttons and an integrated level indicator.

**LED LIGHT DIFFUSER CEILING** – The white, frosted LED light diffuser ceiling is illuminated by programmable, energy-saving LED lights.

#### **Ceiling with LED spotlights**

#### • LED light diffuser ceiling

 Multi-functional integrated speaker Speaker for emergency phone, voice announcement and arrival signal.