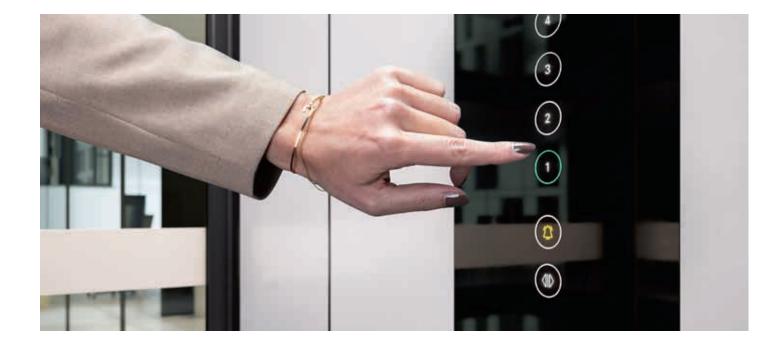

#### Control panel with push buttons

Tactile push buttons with back light.

ONE TOUCH OPERATION

- Destination buttons with one touch operation.

ALARM BUTTON - Activates the alarm signal and the emergency telephone.\*

#### ONE TOUCH OPERATION

- Destination buttons with one touch operation.