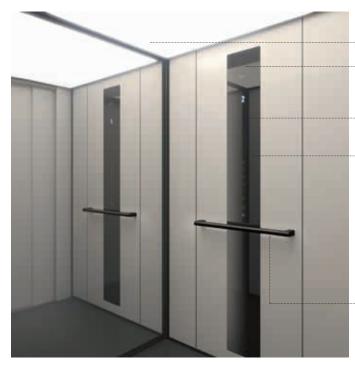

#### • LED light diffuser ceiling

 Multi-functional integrated speaker Speaker for emergency phone, voice announcement and arrival signal.

#### Level indicator

The 3" display is integrated with the control panel.

Control panel with touchscreen
User-friendly and responsive touchscreen controls with back light.

#### ONE TOUCH OPERATION

- Destination buttons with one touch operation.

#### ALARM BUTTON

- Activates the alarm signal and the emergency telephone.\*

#### DOOR OPENING BUTTON

#### Handrail

- Elegant, ergonomic handrail in black anodized aluminium.
- \* Built-in, hands-free telephone Safeline MX3.