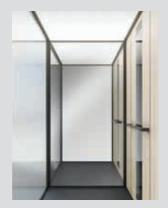

## DESIGN WITH MIRRORS

A mirror wall creates a sensation of space inside the cabin, while smaller mirrors can serve as a great visual aid when you enter and exit the lift. The C1 Pure offers you several stylish mirror alternatives to suit your preference and needs.

WALL MOUNTED MIRROR ON A/C SIDE

WALL MOUNTED MIRROR ON B SIDE

| CABIN SIZE  | MIRROR WALL A/C | WALL MOUNTED MIRROR B | WALL MOUNTED MIRROR A/C |
|-------------|-----------------|-----------------------|-------------------------|
| W x D, mm*  | W x H, mm       | W x H, mm             | W x H, mm               |
| 900 x 950   | 900 × 2130      | 700 x 1144            | 700 x 1144              |
| 900 x 1200  | 900 × 2130      | 700 x 1144            | 700 x 1144              |
| 900 x 1400  | 900 × 2130      | 700 x 1144            | 700 x 1144              |
| 1100 x 1200 | 1100 x 2130     | 700 x 1144            | 900 x 1144              |
| 1100 x 1400 | 1100 x 2130     | 700 x 1144            | 900 x 1144              |
| 1100 x 1700 | 1100 x 2130     | 700 x 1144            | 900 x 1144              |