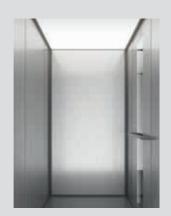

**TOUCHSCREEN CONTROL PANEL\*** – The contemporary design of this elegant control panel includes user-friendly and highly responsive touchscreen buttons and an integrated level indicator.

**LED LIGHT DIFFUSER CEILING** – The white, frosted LED light diffuser ceiling is illuminated by programmable, energy-saving LED lights.

**TOUCHSCREEN CALL BUTTON** – User-friendly and highly responsive touchscreen call button with integrated level indicator.

**MIRROR** – A full-height mirror is available for the cabin wall opposite the door.

## DESIGN WITH MIRRORS

A mirror wall creates a sensation of space inside the cabin, while smaller mirrors can serve as a great visual aid when you enter and exit the lift. The C1 Pure offers you several stylish mirror alternatives to suit your preference and needs.